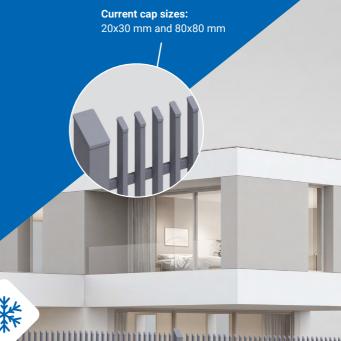

## Inner cap for fence post cut at an angle of 45°

Palisade fences with the use of slanted caps are a traditional solution in a modern version, which will perfectly fit into the space of both private properties and companies. Minimalist design and anti-burglary properties have caused vertical fencing systems to enjoy increasing interest from customers. The result of changing trends in the fencing industry is a move away from popular horizontal fences towards safer vertical fences.

## Slanted inner cap for fence post cut at an angle of 45°

A modern solution made of plastic, in various dimensions, which shortens the production time of the entire fence.

- aesthetic appearance,
- perfect fit to profile,
- frost-resisting,
- UV-resistant.
- does not require welding,
- does not rust.