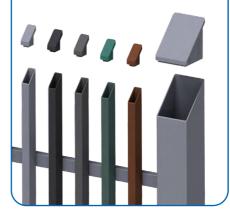

We make caps in black, gray, graphite, green and brown.

> We offer the possibility of making caps on customer's request in other colors and sizes.

We carry out individual orders at the client's request. We offer a full range of tooling and injection services, from design, tooling production to production implementation. We produce articles for the industrial, fencing and furniture sectors. The goods are characterized by high quality of workmanship. We ensure continuity of supply and quick order fulfillment.